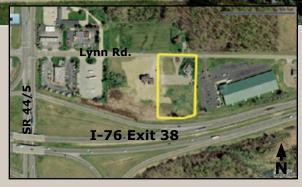

Wednesday, January 30, 2013, 11:00 AM On-Site

Mortgage Foreclosure
Portage County Court of
Common Pleas Case No.
2012 CV 01164

Commercial Property - 2.36 +/- Acres 4272 Lynn Road, Ravenna OH 44266

Portage Co. Parcel No.: 32-021-00-00-034-005