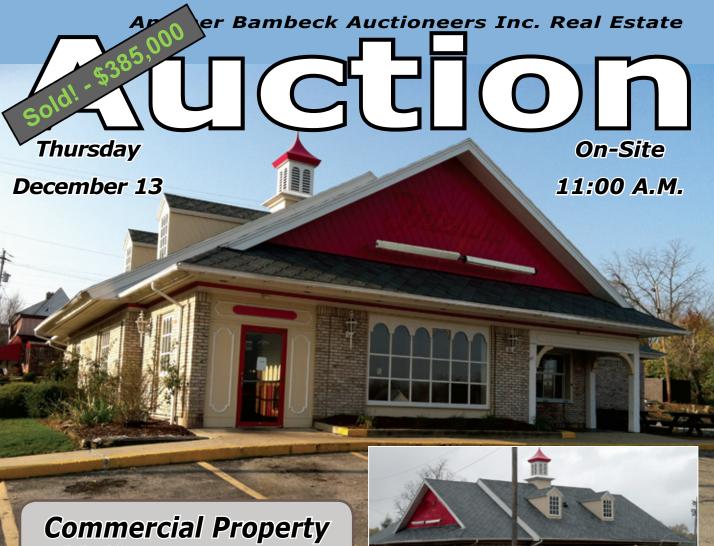

**Commercial Property** 400 Claremont Avenue Ashland OH 44805

3973 +/- Sq.Ft. Building Zoned B-1 • Last Use: Foodservice

Ashland Co. Parcel Numbers: P44045A004900 & P44045A005000

**TERMS OF SALE:** Food service equipment & furnishings included with real estate. Suggested Opening Bid: \$300,000.00. High bidder to deposit \$30,000.00 by bank cashier's check upon conclusion of auction. Balance due at closing. Any needed financing must be arranged prior to auction.