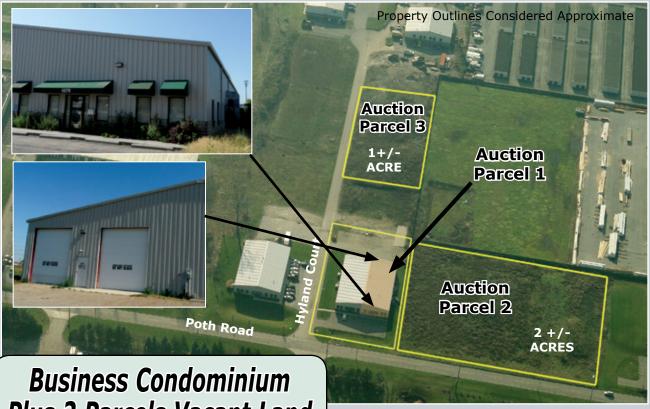

# **Plus 2 Parcels Vacant Land**Poth Road, City of Whitehall OH

Auction Parcel 1: 4579 Poth Rd., Columbus OH 43213 - approximately 6,000 sq. ft. office/warehouse condominium, Franklin Co. Parcel No.: 090-008356. Minimum Opening Bid: \$150,000 • Auction Parcel 2: Approximately 2 vacant acres, frontage on Poth Rd., Franklin Co. Parcel No.: 090-008352. Minimum Opening Bid: \$50,000 • Auction Parcel 3: Approximately 1 vacant acre, frontage on Hyland Ct., Franklin Co. Parcel No.: 090-008364. Minimum Opening Bid: \$25,000. All three parcels zoned I-1 (Restricted Industrial District). Easy access to I-271.