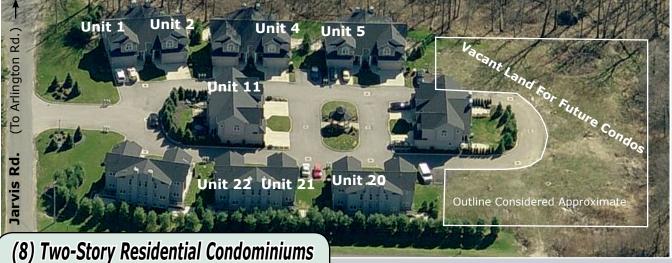

## Sday, November 30 A UCTION 11:00 AM On-Site

Plus Land for (8) Additional Condos 3200-3300 Greystone Village Dr., Green OH 44319

Unit 1: 3300 Greystone Dr., Summit Co. Parcel 2815028 • Unit 2: 3296 Greystone Dr., Summit Co. Parcel 2815029 • Unit 4: 3284 Greystone Dr., Summit Co. Parcel 2815031 • Unit 5: 3276 Greystone Dr., Summit Co. Parcel 2815032 • Unit 11: 3285 Greystone Dr., Summit Co. Parcel 2815034 • Unit 20: 3212 Greystone Dr., Summit Co. Parcel 2815039 • Unit 21: 3204 Greystone Dr., Summit Co. Parcel 2815040 • Unit 22: 3200 Greystone Dr., Summit Co. Parcel 2815041 • All above condos (except Unit 11 which is 2 BR) are 3 BR, 2.5 bath, 2-car gagage, Units 4&5 have walk-out basements • Improved Vacant Land: (8) Residential Condominium Pads, Summit Co. Parcel No. 28-01109