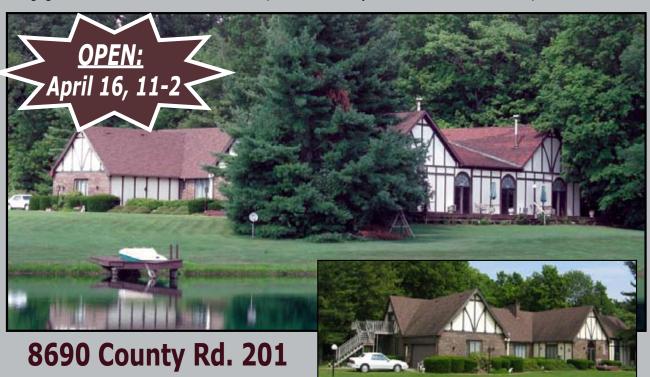

## UCTION

Mortgage Foreclosure - Court Ordered Sale, Holmes County Ohio Common Pleas Court, Case No. 09CV191

Fredericksburg OH 44627

Local Scenery

Situated in the heart of Amish Country, this property consists of approximately 4.8 +/-acres with a 2.5 acre private lake and 7,000 sq.ft.\* residence and/or bed & breakfast.