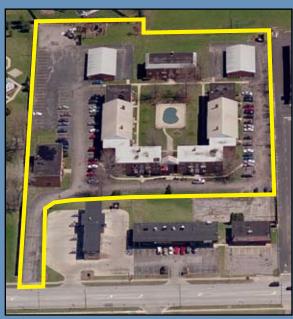

# Westfield Apartments **100-Unit Apartment Complex**

## 5683 Chevrolet Boulevard Parma OH 44130

## **Westfield Apartments**

**Property Lines Are Considered Approximate** 

100-Unit Apartment Complex 5683 Chevrolet Blvd. Parma (Cleveland) OH 44130

Auction Managed & Conducted By: