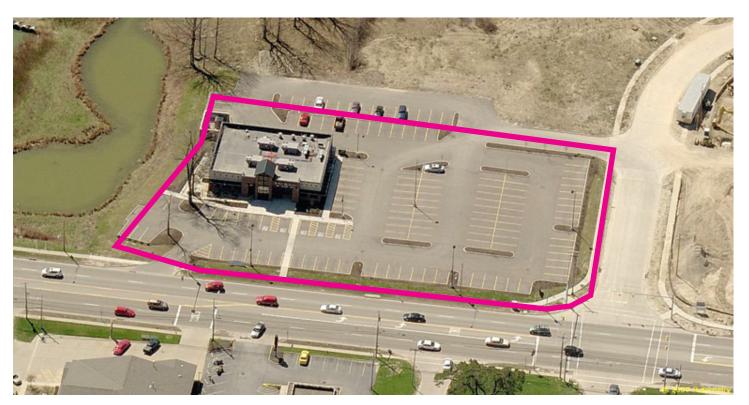

## **Bambeck Auctioneers Inc.**

Dover OH • www.bambeck.com

See Aerial Photo of Property On Following Page...

Property Lines Are Considered Approximate

## Thursday, September 10, 2009, 11:00 AM On-Site

3520 Center Road (S.R. 303), Brunswick OH 44212

This property is situated along State Route 303, 3/4 mile west of I-71 Exit 226. A 5,682 Sq.Ft. commercial building constructed in 2005. Situated on 1.5905 acres. Fully equipped restaurant & bar. Total seating for 228 plus patio. 136 car paved parking area. Zoned CG General Commercial.