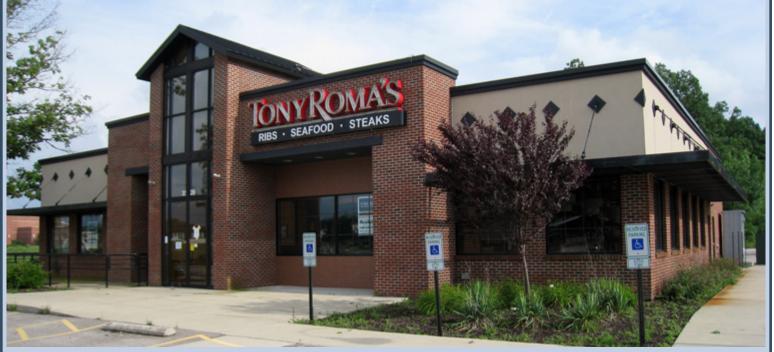

## Thursday, September 10, 2009, 11:00 AM On-Site

3520 Center Road (S.R. 303), Brunswick OH 44212

This property is situated along State Route 303, 3/4 mile west of I-71 Exit 226. A 5,682 Sq.Ft. commercial building constructed in 2005. Situated on 1.5905 acres. Fully equipped restaurant & bar. Total seating for 228 plus patio. 136 car paved parking area. Zoned CG General Commercial.