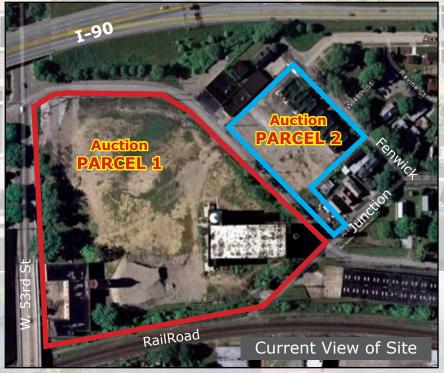

Auction Parcel 2 (see aerial photo at left) is Phase 1 of the project and was the parking lot for Joseph & Feiss. Phase 1 calls for (3) six-unit and (2) four-unit townhouse structures. Two of the six-unit buildings are presently constructed along Fenwick Ave. (three townhouse units are privately owned).

Auction Parcel 1, the former factory location for Joseph & Feis, is the site for the remaining new townhomes and rehab condominiums in the two existing buildings. Plans also include 14 one-story penthouse units (new construction).