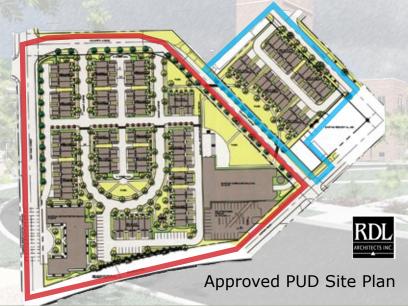

## The Project:

An Approved Planned Unit Development on Cleveland's near West Side entitled Ashbury Towers. Located at the former Joseph & Feiss clothing factory at W. 53rd & Walworth Ave, the project has a projected cost of \$20 million. The plans call for over 150 residential units consisting of 96 new two & three bedroom attached townhomes and 54 rehab condominiums in the historic water tower and former administration buildings.

Auction Parcel 2 (see aerial photo at left) is Phase 1 of the project and was the parking lot for Joseph & Feiss. Phase 1 calls for (3) six-unit and (2) four-unit townhouse structures. Two of the six-unit buildings are presently constructed along Fenwick Ave. (three townhouse units are privately owned).

Auction Parcel 1, the former factory location for Joseph & Feis, is the site for the remaining new townhomes and rehab condominiums in the two existing buildings. Plans also include 14 one-story penthouse units (new construction).