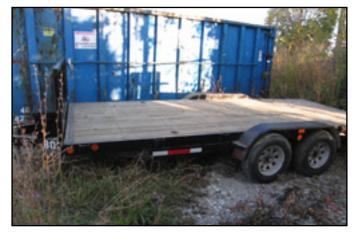

ROLL-OFF CONTAINERS: (90) 30-cu.yd. ● (15) 40-cu.yd. ● (26) 20-cu.yd. ● (8) 15 cu.yd. (roll-off boxes are outside rail, fair-good cond., mfg's are: Wastequip Accurate; Gal Fab; Galbreath

SERVICE P/U TRUCK / SKID LOADER / TRAILER: 1993 Ford F250 pickup truck, service bed, 7.3I diesel, auto, air VIN: 1FTHF25MXPNA19452 • Cat 262B skid steer loader, s/n: CAT0262BHPDT01133 • 1996 16' equipment trailer, 1200 GVWR, ball hitch