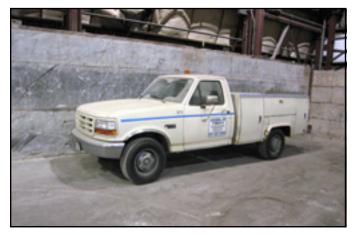

ROLL-OFF CONTAINERS: (90) 30-cu.yd. ● (15) 40-cu.yd. ● (26) 20-cu.yd. ● (8) 15 cu.yd. (roll-off boxes are outside rail, fair-good cond., mfg's are: Wastequip Accurate; Gal Fab; Galbreath

SERVICE P/U TRUCK / SKID LOADER / TRAILER: 1993 Ford F250 pickup truck, service bed, 7.3I diesel, auto, air VIN: 1FTHF25MXPNA19452 • Cat 262B skid steer loader, s/n: CAT0262BHPDT01133 • 1996 16' equipment trailer, 1200 GVWR, ball hitch