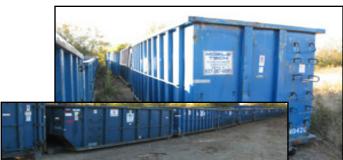

ROLL-OFF CONTAINERS: (90) 30-cu.yd. ● (15) 40-cu.yd. ● (26) 20-cu.yd. ● (8) 15 cu.yd. (roll-off boxes are outside rail, fair-good cond., mfg's are: Wastequip Accurate; Gal Fab; Galbreath

SERVICE P/U TRUCK / SKID LOADER / TRAILER: 1993 Ford F250 pickup truck, service bed, 7.3I diesel, auto, air VIN: 1FTHF25MXPNA19452 • Cat 262B skid steer loader, s/n: CAT0262BHPDT01133 • 1996 16' equipment trailer, 1200 GVWR, ball hitch