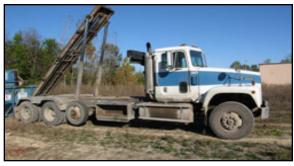

## Thursday, November 20, 10:00 AM

Roll-Off Trucks ● Roll-Off Containers Trash Compactor ● Skid Loader

ROLL-OFF TRUCKS: 1999 Volvo WG-64T t/a roll-off truck, tag axle, 385 hp Cummins, 8LL Fuller trans., 46000 lb rears, Galbreath 22' U5-OR-174 hoist, VIN: 4VHJC-CUFXXN867921 • 1995 International Paystar 5000 t/a roll-off truck, tag axle, L-10 300 hp Cummins, 8LL Fuller trans, 46,000 lb rears, Galbreath 22' U5-OR-174 hoist, VIN: 2HTTWAUT4SC033605 • 1992 White GMC WG64 t/a roll-off truck, tag axle, 300 Cummins, 8LL Fuller, 44000 rears, Galbreath 22' U5-UR-174 hoist, VIN: 4V2JCBME2NR816995 • 1990 Mack RD690S t/a roll-off truck, tag axle, 300 hp, 6sp trans, 44000 rears Galbreath 22'L hoist, VIN: 2M2AM1808LC001547 • 1994 White GMC WG64 t/a roll-off truck, tag axle, 300 Cummins, 8LL Fuller, 46000 rears, Tri Pac rails w/ extension, 22-28', VIN: 4V3JCBME5RR825194