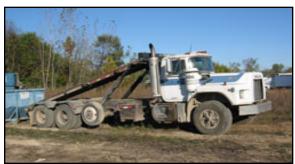

## Thursday, November 20, 10:00 AM

Roll-Off Trucks ● Roll-Off Containers Trash Compactor ● Skid Loader

ROLL-OFF TRUCKS: 1999 Volvo WG-64T t/a roll-off truck, tag axle, 385 hp Cummins, 8LL Fuller trans., 46000 lb rears, Galbreath 22' U5-OR-174 hoist, VIN: 4VHJC-CUFXXN867921 • 1995 International Paystar 5000 t/a roll-off truck, tag axle, L-10 300 hp Cummins, 8LL Fuller trans, 46,000 lb rears, Galbreath 22' U5-OR-174 hoist, VIN: 2HTTWAUT4SC033605 • 1992 White GMC WG64 t/a roll-off truck, tag axle, 300 Cummins, 8LL Fuller, 44000 rears, Galbreath 22' U5-UR-174 hoist, VIN: 4V2JCBME2NR816995 • 1990 Mack RD690S t/a roll-off truck, tag axle, 300 hp, 6sp trans, 44000 rears Galbreath 22'L hoist, VIN: 2M2AM1808LC001547 • 1994 White GMC WG64 t/a roll-off truck, tag axle, 300 Cummins, 8LL Fuller, 46000 rears, Tri Pac rails w/ extension, 22-28', VIN: 4V3JCBME5RR825194