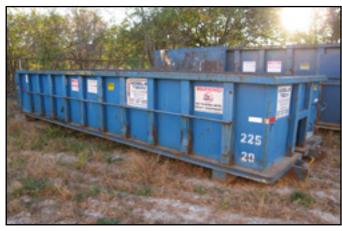

ROLL-OFF CONTAINERS: (90) 30-cu.yd. ● (15) 40-cu.yd. ● (26) 20-cu.yd. ● (8) 15 cu.yd. (roll-off boxes are outside rail, fair-good cond., mfg's are: Wastequip Accurate; Gal Fab; Galbreath

SERVICE P/U TRUCK / SKID LOADER / TRAILER: 1993 Ford F250 pickup truck, service bed, 7.3I diesel, auto, air VIN: 1FTHF25MXPNA19452 • Cat 262B skid steer loader, s/n: CAT0262BHPDT01133 • 1996 16' equipment trailer, 1200 GVWR, ball hitch