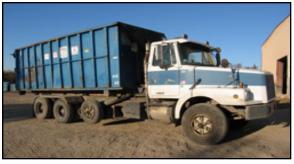

## Thursday, November 20, 10:00 AM

Roll-Off Trucks ● Roll-Off Containers Trash Compactor ● Skid Loader

ROLL-OFF TRUCKS: 1999 Volvo WG-64T t/a roll-off truck, tag axle, 385 hp Cummins, 8LL Fuller trans., 46000 lb rears, Galbreath 22' U5-OR-174 hoist, VIN: 4VHJC-CUFXXN867921 • 1995 International Paystar 5000 t/a roll-off truck, tag axle, L-10 300 hp Cummins, 8LL Fuller trans, 46,000 lb rears, Galbreath 22' U5-OR-174 hoist, VIN: 2HTTWAUT4SC033605 • 1992 White GMC WG64 t/a roll-off truck, tag axle, 300 Cummins, 8LL Fuller, 44000 rears, Galbreath 22' U5-UR-174 hoist, VIN: 4V2JCBME2NR816995 • 1990 Mack RD690S t/a roll-off truck, tag axle, 300 hp, 6sp trans, 44000 rears Galbreath 22'L hoist, VIN: 2M2AM1808LC001547 • 1994 White GMC WG64 t/a roll-off truck, tag axle, 300 Cummins, 8LL Fuller, 46000 rears, Tri Pac rails w/ extension, 22-28', VIN: 4V3JCBME5RR825194