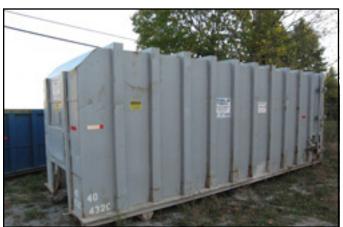

ROLL-OFF CONTAINERS: (90) 30-cu.yd. ● (15) 40-cu.yd. ● (26) 20-cu.yd. ● (8) 15 cu.yd. (roll-off boxes are outside rail, fair-good cond., mfg's are: Wastequip Accurate; Gal Fab; Galbreath

SERVICE P/U TRUCK / SKID LOADER / TRAILER: 1993 Ford F250 pickup truck, service bed, 7.3I diesel, auto, air VIN: 1FTHF25MXPNA19452 • Cat 262B skid steer loader, s/n: CAT0262BHPDT01133 • 1996 16' equipment trailer, 1200 GVWR, ball hitch