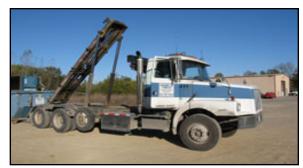

## Thursday, November 20, 10:00 AM

Roll-Off Trucks ● Roll-Off Containers Trash Compactor ● Skid Loader

ROLL-OFF TRUCKS: 1999 Volvo WG-64T t/a roll-off truck, tag axle, 385 hp Cummins, 8LL Fuller trans., 46000 lb rears, Galbreath 22' U5-OR-174 hoist, VIN: 4VHJC-CUFXXN867921 • 1995 International Paystar 5000 t/a roll-off truck, tag axle, L-10 300 hp Cummins, 8LL Fuller trans, 46,000 lb rears, Galbreath 22' U5-OR-174 hoist, VIN: 2HTTWAUT4SC033605 • 1992 White GMC WG64 t/a roll-off truck, tag axle, 300 Cummins, 8LL Fuller, 44000 rears, Galbreath 22' U5-UR-174 hoist, VIN: 4V2JCBME2NR816995 • 1990 Mack RD690S t/a roll-off truck, tag axle, 300 hp, 6sp trans, 44000 rears Galbreath 22'L hoist, VIN: 2M2AM1808LC001547 • 1994 White GMC WG64 t/a roll-off truck, tag axle, 300 Cummins, 8LL Fuller, 46000 rears, Tri Pac rails w/ extension, 22-28', VIN: 4V3JCBME5RR825194