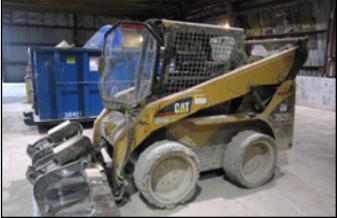

ROLL-OFF CONTAINERS: (90) 30-cu.yd. ● (15) 40-cu.yd. ● (26) 20-cu.yd. ● (8) 15 cu.yd. (roll-off boxes are outside rail, fair-good cond., mfg's are: Wastequip Accurate; Gal Fab; Galbreath

SERVICE P/U TRUCK / SKID LOADER / TRAILER: 1993 Ford F250 pickup truck, service bed, 7.3I diesel, auto, air VIN: 1FTHF25MXPNA19452 • Cat 262B skid steer loader, s/n: CAT0262BHPDT01133 • 1996 16' equipment trailer, 1200 GVWR, ball hitch