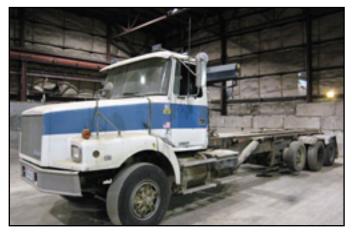

## Thursday, November 20, 10:00 AM

Roll-Off Trucks ● Roll-Off Containers Trash Compactor ● Skid Loader

ROLL-OFF TRUCKS: 1999 Volvo WG-64T t/a roll-off truck, tag axle, 385 hp Cummins, 8LL Fuller trans., 46000 lb rears, Galbreath 22' U5-OR-174 hoist, VIN: 4VHJC-CUFXXN867921 • 1995 International Paystar 5000 t/a roll-off truck, tag axle, L-10 300 hp Cummins, 8LL Fuller trans, 46,000 lb rears, Galbreath 22' U5-OR-174 hoist, VIN: 2HTTWAUT4SC033605 • 1992 White GMC WG64 t/a roll-off truck, tag axle, 300 Cummins, 8LL Fuller, 44000 rears, Galbreath 22' U5-UR-174 hoist, VIN: 4V2JCBME2NR816995 • 1990 Mack RD690S t/a roll-off truck, tag axle, 300 hp, 6sp trans, 44000 rears Galbreath 22'L hoist, VIN: 2M2AM1808LC001547 • 1994 White GMC WG64 t/a roll-off truck, tag axle, 300 Cummins, 8LL Fuller, 46000 rears, Tri Pac rails w/ extension, 22-28', VIN: 4V3JCBME5RR825194