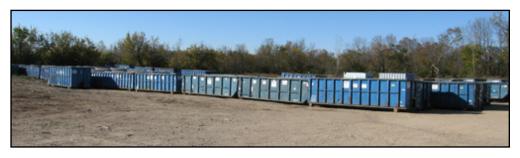

ROLL-OFF CONTAINERS: (90) 30-cu.yd. ● (15) 40-cu.yd. ● (26) 20-cu.yd. ● (8) 15 cu.yd. (roll-off boxes are outside rail, fair-good cond., mfg's are: Wastequip Accurate; Gal Fab; Galbreath

SERVICE P/U TRUCK / SKID LOADER / TRAILER: 1993 Ford F250 pickup truck, service bed, 7.3I diesel, auto, air VIN: 1FTHF25MXPNA19452 • Cat 262B skid steer loader, s/n: CAT0262BHPDT01133 • 1996 16' equipment trailer, 1200 GVWR, ball hitch